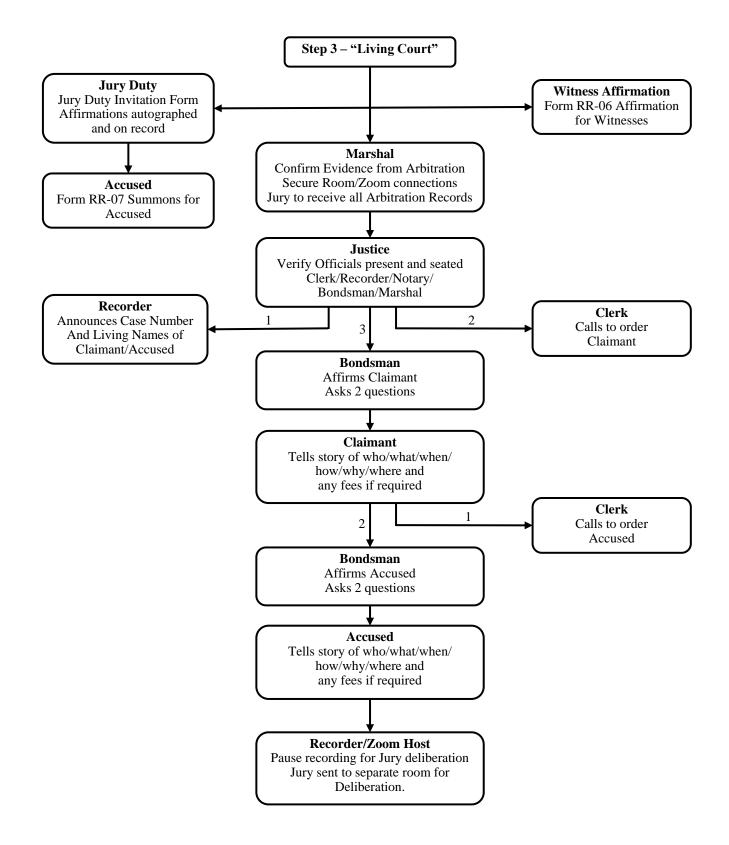

| Court Reco | order |
|------------|-------|
|            |       |

| s Recording Device (Computer/Recorder)<br>access to Separate Jury Rooms in Zoom Meeting. |
|------------------------------------------------------------------------------------------|

der Needs Recording Device (Computer/Recorder) Need access to Separate Jury Rooms in Zoom Meeting.

**Court Recorder** 

| Court Recorder | Needs Recording Device (Computer/Recorder)<br>Need access to Separate Jury Rooms in Zoom Meeting. |
|----------------|---------------------------------------------------------------------------------------------------|