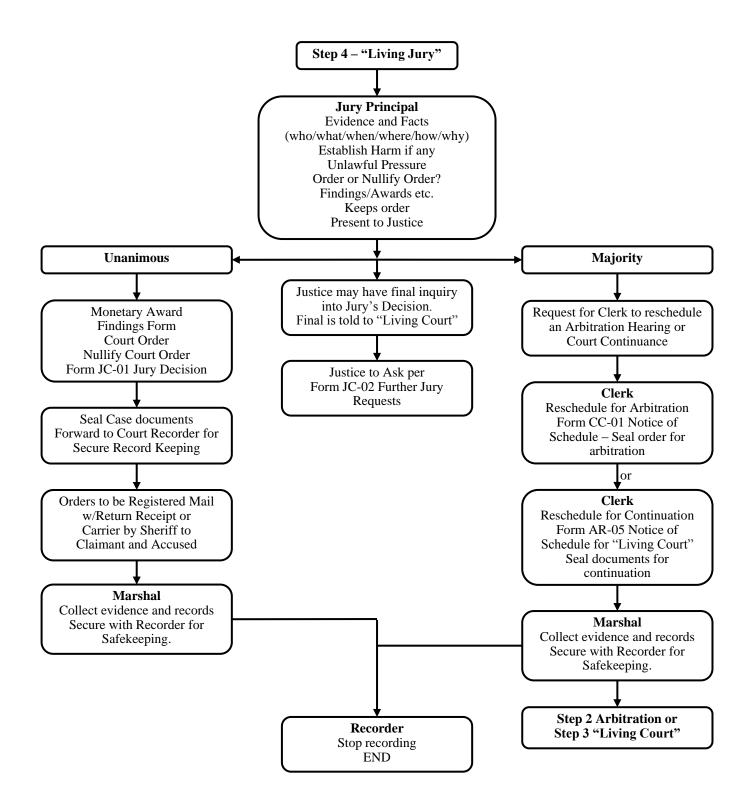

| Court Reco | order |
|------------|-------|
|            |       |



| s Recording Device (Computer/Recorder)<br>access to Separate Jury Rooms in Zoom Meeting. |
|------------------------------------------------------------------------------------------|



der Needs Recording Device (Computer/Recorder) Need access to Separate Jury Rooms in Zoom Meeting.

**Court Recorder** 



| Court Recorder | Needs Recording Device (Computer/Recorder)<br>Need access to Separate Jury Rooms in Zoom Meeting. |
|----------------|---------------------------------------------------------------------------------------------------|