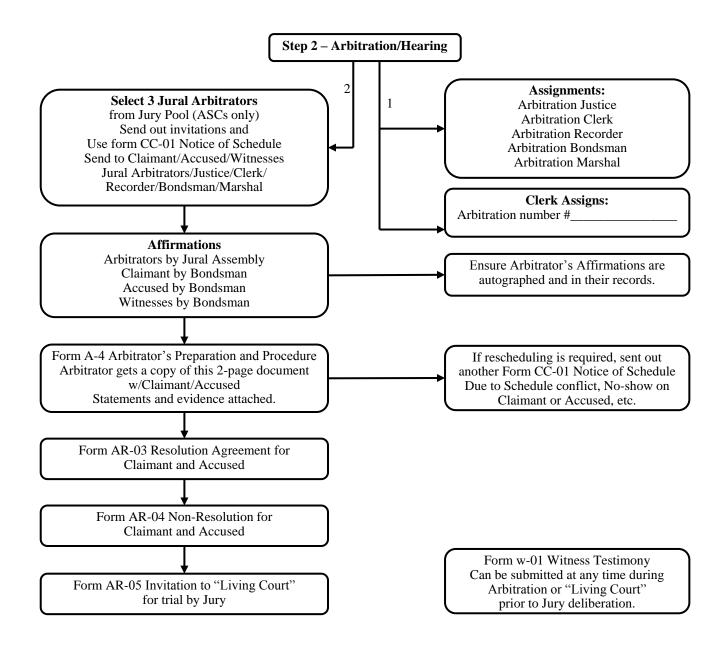

| Court Reco | order |
|------------|-------|
|            |       |



| s Recording Device (Computer/Recorder)<br>access to Separate Jury Rooms in Zoom Meeting. |
|------------------------------------------------------------------------------------------|



der Needs Recording Device (Computer/Recorder) Need access to Separate Jury Rooms in Zoom Meeting.

**Court Recorder** 



| Court Recorder | Needs Recording Device (Computer/Recorder)<br>Need access to Separate Jury Rooms in Zoom Meeting. |
|----------------|---------------------------------------------------------------------------------------------------|