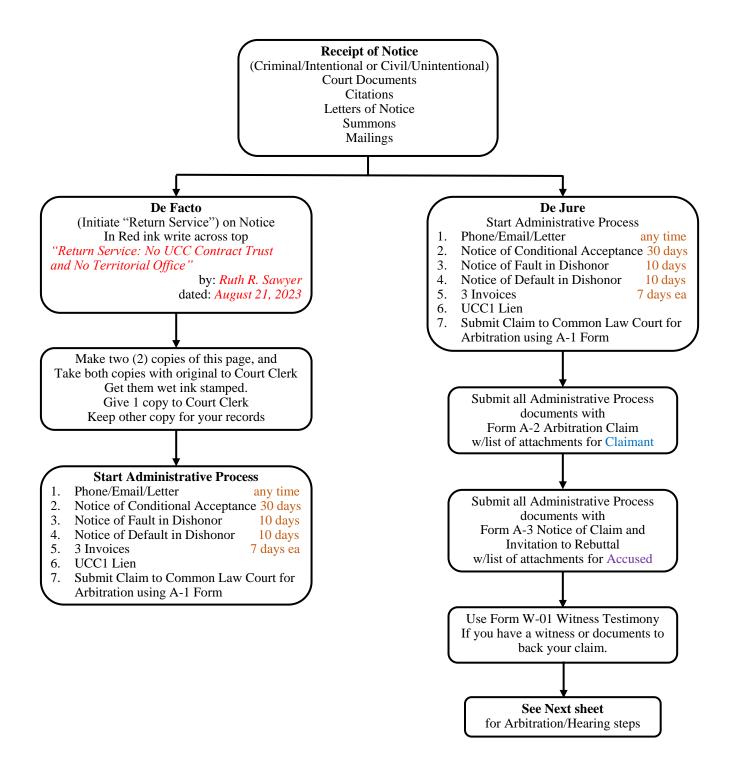

| Court Reco | order |
|------------|-------|
|            |       |



| s Recording Device (Computer/Recorder)<br>access to Separate Jury Rooms in Zoom Meeting. |
|------------------------------------------------------------------------------------------|



der Needs Recording Device (Computer/Recorder) Need access to Separate Jury Rooms in Zoom Meeting.

**Court Recorder** 



| Court Recorder | Needs Recording Device (Computer/Recorder)<br>Need access to Separate Jury Rooms in Zoom Meeting. |
|----------------|---------------------------------------------------------------------------------------------------|